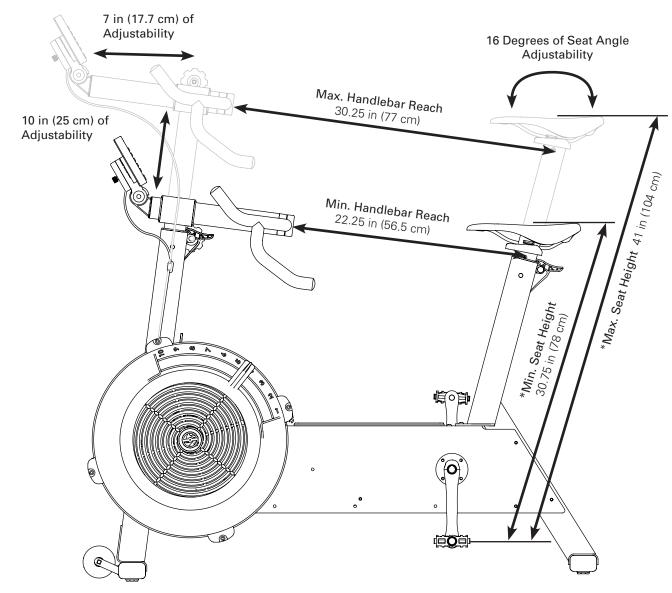

\*Suitable for inside leg measurements between: 28 in (71.1 cm)-37 in (94 cm)

## Other dimensions:

- Crank length: 170 mm
- Q Factor: 155 mm (This is the distance between the pedal attachment points on the crank arms, when measured parallel to the bottom bracket axle.)
- Saddle fore/aft: Approximately 1.5 in (38.1 mm)
- Handlebar clamp size: 1.0 in (25.4 mm)
- Pedal thread: 9/16 in x 20 tpi

## Optional seat posts are available for purchase:

- TALL seat post. This will change the seat height range to 34.25 in-44.50 in (87 cm-113 cm). Suitable for inside leg measurements between 31 in-41 in (78.75 cm-104 cm).
- SHORT seat post. This will change the seat height range to 28.75 in-38 in (73 cm-99 cm). Suitable for inside leg measurements between 26 in-35 in (66 cm-89 cm).