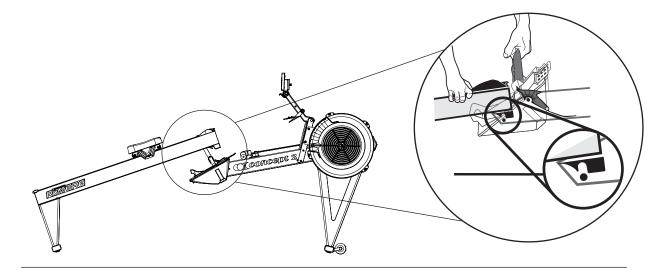

## Concept 2 ROVERG ASSEMBLY INSTRUCTIONS

# ROWERG WITH TALL LEGS ASSEMBLY - PAGE 2 TALL LEGS RETROFIT - PAGE 4



Weight: 68 lb (31 kg)
Dimensions: 8 ft x 2 ft (244 cm x 61 cm)
Space Required for use: 9 ft x 4 ft (274 cm x 122 cm)
Weight Capacity: 500 lb (227 kg) as tested by Concept2\*

\*300 lb (135 kg) as tested per European Stationary Fitness Equipment Testing Standard EN 20957-7

#### RowErg Assembly BOX 1



#### RowErg Assembly & Tall Legs Retrofit **BOX 2**







Questions? Comments? Problems?

Contact Concept2 directly at 800.245.5676 (US and Canada) Or visit us online: concept2.com

Concept2, Inc. 105 Industrial Park Drive Morrisville, Vermont USA 05661 concept2.com/contact

1021















#### **How to Use the Device Holder**





### TALL LEGS RETROFIT INSTRUCTIONS (Refer to page 1, "Box 2" for parts list)