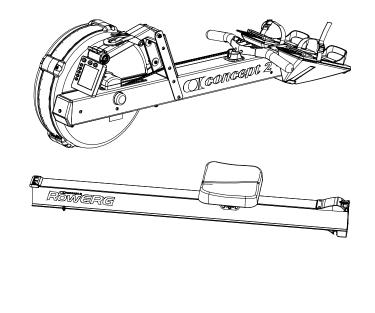

#### RowErg Assembly BOX 1

#### RowErg Assembly & Tall Legs Retrofit **BOX 2**

Questions? Comments? Problems?

Contact Concept2 directly at 800.245.5676 (US and Canada) Or visit us online: concept2.com

Concept2, Inc. 105 Industrial Park Drive Morrisville, Vermont USA 05661 concept2.com/contact