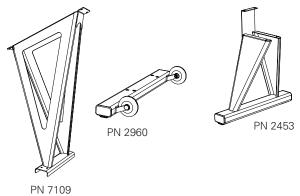

## Concept 2 ROVERG ASSEMBLY INSTRUCTIONS

# ROWERG WITH TALL LEGS ASSEMBLY - PAGE 2 TALL LEGS RETROFIT - PAGE 4



Weight: 68 lb (31 kg)
Dimensions: 8 ft x 2 ft (244 cm x 61 cm)
Space Required for use: 9 ft x 4 ft (274 cm x 122 cm)
Weight Capacity: 500 lb (227 kg) as tested by Concept2\*

\*300 lb (135 kg) as tested per European Stationary Fitness Equipment Testing Standard EN 20957-7

#### RowErg Assembly BOX 1



#### RowErg Assembly & Tall Legs Retrofit **BOX 2**







Questions? Comments? Problems?

Contact Concept2 directly at 800.245.5676 (US and Canada) Or visit us online: concept2.com

Concept2, Inc. 105 Industrial Park Drive Morrisville, Vermont USA 05661 concept2.com/contact

1021















#### **How to Use the Device Holder**





### TALL LEGS RETROFIT INSTRUCTIONS (Refer to page 1, "Box 2" for parts list)