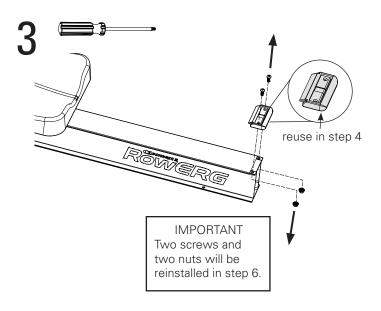

## Concept 2 ROVERG ASSEMBLY INSTRUCTIONS

# ROWERG WITH TALL LEGS ASSEMBLY - PAGE 2 TALL LEGS RETROFIT - PAGE 4



Weight: 68 lb (31 kg)
Dimensions: 8 ft x 2 ft (244 cm x 61 cm)
Space Required for use: 9 ft x 4 ft (274 cm x 122 cm)
Weight Capacity: 500 lb (227 kg) as tested by Concept2\*

\*300 lb (135 kg) as tested per European Stationary Fitness Equipment Testing Standard EN 20957-7

#### RowErg Assembly BOX 1



#### RowErg Assembly & Tall Legs Retrofit **BOX 2**







Questions? Comments? Problems?

Contact Concept2 directly at 800.245.5676 (US and Canada) Or visit us online: concept2.com

Concept2, Inc. 105 Industrial Park Drive Morrisville, Vermont USA 05661 concept2.com/contact

1021















#### **How to Use the Device Holder**





### TALL LEGS RETROFIT INSTRUCTIONS (Refer to page 1, "Box 2" for parts list)