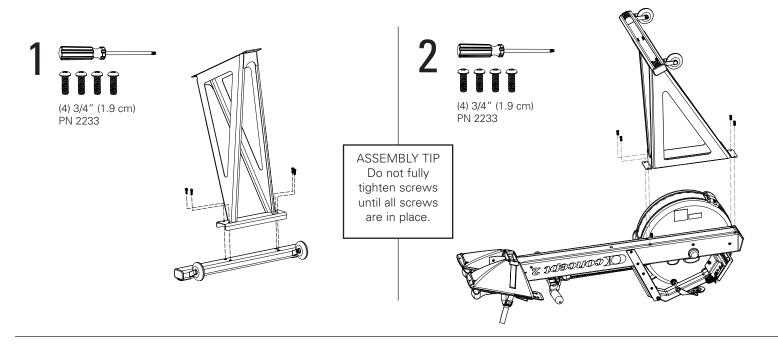

#### RowErg Assembly BOX 1

### TALL LEGS RETROFIT INSTRUCTIONS (Refer to page 1, "Box 2" for parts list)