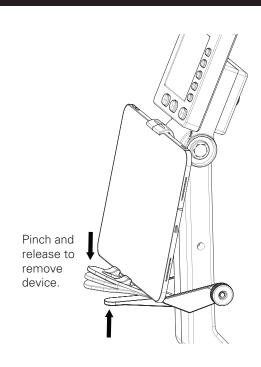

## Concept 2 ROVERG ASSEMBLY INSTRUCTIONS

# ROWERG WITH TALL LEGS ASSEMBLY - PAGE 2 TALL LEGS RETROFIT - PAGE 4



Weight: 68 lb (31 kg)
Dimensions: 8 ft x 2 ft (244 cm x 61 cm)
Space Required for use: 9 ft x 4 ft (274 cm x 122 cm)
Weight Capacity: 500 lb (227 kg) as tested by Concept2\*

\*300 lb (135 kg) as tested per European Stationary Fitness Equipment Testing Standard EN 20957-7

#### RowErg Assembly BOX 1



#### RowErg Assembly & Tall Legs Retrofit **BOX 2**







Questions? Comments? Problems?

Contact Concept2 directly at 800.245.5676 (US and Canada) Or visit us online: concept2.com

Concept2, Inc. 105 Industrial Park Drive Morrisville, Vermont USA 05661 concept2.com/contact

1021















#### **How to Use the Device Holder**





### TALL LEGS RETROFIT INSTRUCTIONS (Refer to page 1, "Box 2" for parts list)