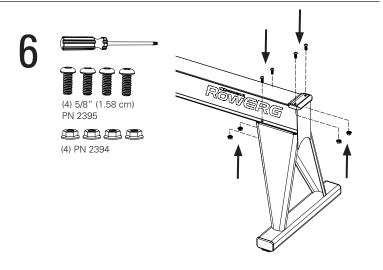

## Concept 2 ROVERG ASSEMBLY INSTRUCTIONS

# ROWERG WITH TALL LEGS ASSEMBLY - PAGE 2 TALL LEGS RETROFIT - PAGE 4



Weight: 68 lb (31 kg)
Dimensions: 8 ft x 2 ft (244 cm x 61 cm)
Space Required for use: 9 ft x 4 ft (274 cm x 122 cm)
Weight Capacity: 500 lb (227 kg) as tested by Concept2\*

\*300 lb (135 kg) as tested per European Stationary Fitness Equipment Testing Standard EN 20957-7

#### RowErg Assembly BOX 1



#### RowErg Assembly & Tall Legs Retrofit **BOX 2**







Questions? Comments? Problems?

Contact Concept2 directly at 800.245.5676 (US and Canada) Or visit us online: concept2.com

Concept2, Inc. 105 Industrial Park Drive Morrisville, Vermont USA 05661 concept2.com/contact

1021















#### **How to Use the Device Holder**





### TALL LEGS RETROFIT INSTRUCTIONS (Refer to page 1, "Box 2" for parts list)