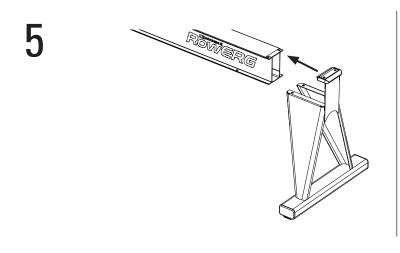

## Concept 2 ROVERG ASSEMBLY INSTRUCTIONS

# ROWERG WITH TALL LEGS ASSEMBLY - PAGE 2 TALL LEGS RETROFIT - PAGE 4



Weight: 68 lb (31 kg)
Dimensions: 8 ft x 2 ft (244 cm x 61 cm)
Space Required for use: 9 ft x 4 ft (274 cm x 122 cm)
Weight Capacity: 500 lb (227 kg) as tested by Concept2\*

\*300 lb (135 kg) as tested per European Stationary Fitness Equipment Testing Standard EN 20957-7

#### RowErg Assembly BOX 1



#### RowErg Assembly & Tall Legs Retrofit **BOX 2**







Questions? Comments? Problems?

Contact Concept2 directly at 800.245.5676 (US and Canada) Or visit us online: concept2.com

Concept2, Inc. 105 Industrial Park Drive Morrisville, Vermont USA 05661 concept2.com/contact

1021















#### **How to Use the Device Holder**





### TALL LEGS RETROFIT INSTRUCTIONS (Refer to page 1, "Box 2" for parts list)