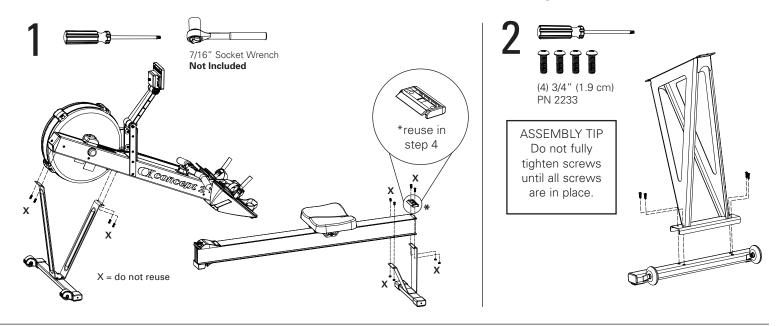

NS

# ROWERG WITH TALL LEGS ASSEMBLY - PAGE 2 TALL LEGS RETROFIT - PAGE 4



Weight: 68 lb (31 kg)
Dimensions: 8 ft x 2 ft (244 cm x 61 cm)
Space Required for use: 9 ft x 4 ft (274 cm x 122 cm)
Weight Capacity: 500 lb (227 kg) as tested by Concept2\*

\*300 lb (135 kg) as tested per European Stationary Fitness Equipment Testing Standard EN 20957-7

#### RowErg Assembly BOX 1



#### RowErg Assembly & Tall Legs Retrofit **BOX 2**







Questions? Comments? Problems?

Contact Concept2 directly at 800.245.5676 (US and Canada) Or visit us online: concept2.com

Concept2, Inc. 105 Industrial Park Drive Morrisville, Vermont USA 05661 concept2.com/contact

1021















#### **How to Use the Device Holder**





### TALL LEGS RETROFIT INSTRUCTIONS (Refer to page 1, "Box 2" for parts list)