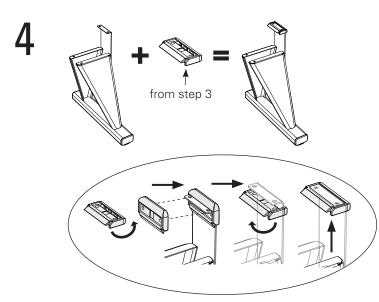

## Concept 2 ROVERG ASSEMBLY INSTRUCTIONS

# ROWERG WITH TALL LEGS ASSEMBLY - PAGE 2 TALL LEGS RETROFIT - PAGE 4



Weight: 68 lb (31 kg)
Dimensions: 8 ft x 2 ft (244 cm x 61 cm)
Space Required for use: 9 ft x 4 ft (274 cm x 122 cm)
Weight Capacity: 500 lb (227 kg) as tested by Concept2\*

\*300 lb (135 kg) as tested per European Stationary Fitness Equipment Testing Standard EN 20957-7

#### RowErg Assembly BOX 1



#### RowErg Assembly & Tall Legs Retrofit **BOX 2**







Questions? Comments? Problems?

Contact Concept2 directly at 800.245.5676 (US and Canada) Or visit us online: concept2.com

Concept2, Inc. 105 Industrial Park Drive Morrisville, Vermont USA 05661 concept2.com/contact

1021















#### **How to Use the Device Holder**





### TALL LEGS RETROFIT INSTRUCTIONS (Refer to page 1, "Box 2" for parts list)