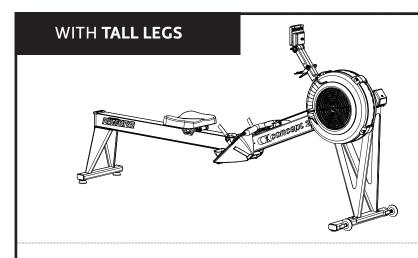

# ROWERG WITH TALL LEGS ASSEMBLY - PAGE 2 TALL LEGS RETROFIT - PAGE 4

Weight: 68 lb (31 kg)
Dimensions: 8 ft x 2 ft (244 cm x 61 cm)
Space Required for use: 9 ft x 4 ft (274 cm x 122 cm)
Weight Capacity: 500 lb (227 kg) as tested by Concept2\*