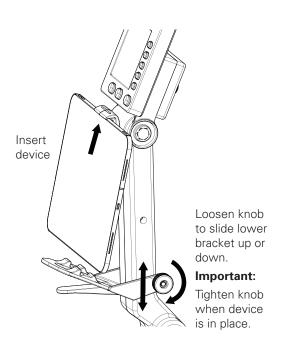

## Concept 2 ROVERG ASSEMBLY INSTRUCTIONS

# ROWERG WITH TALL LEGS ASSEMBLY - PAGE 2 TALL LEGS RETROFIT - PAGE 4



Weight: 68 lb (31 kg)
Dimensions: 8 ft x 2 ft (244 cm x 61 cm)
Space Required for use: 9 ft x 4 ft (274 cm x 122 cm)
Weight Capacity: 500 lb (227 kg) as tested by Concept2\*

\*300 lb (135 kg) as tested per European Stationary Fitness Equipment Testing Standard EN 20957-7

#### RowErg Assembly BOX 1



#### RowErg Assembly & Tall Legs Retrofit **BOX 2**







Questions? Comments? Problems?

Contact Concept2 directly at 800.245.5676 (US and Canada) Or visit us online: concept2.com

Concept2, Inc. 105 Industrial Park Drive Morrisville, Vermont USA 05661 concept2.com/contact

1021















#### **How to Use the Device Holder**





### TALL LEGS RETROFIT INSTRUCTIONS (Refer to page 1, "Box 2" for parts list)