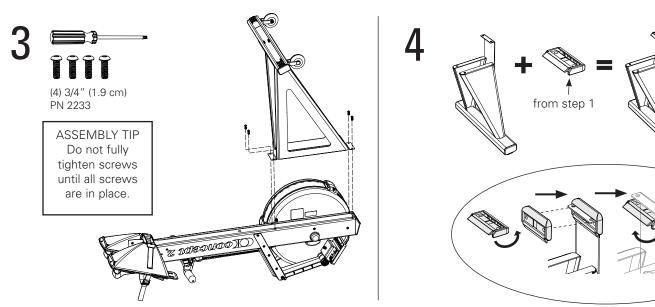

# ROWERG WITH TALL LEGS ASSEMBLY - PAGE 2 TALL LEGS RETROFIT - PAGE 4



Weight: 68 lb (31 kg)
Dimensions: 8 ft x 2 ft (244 cm x 61 cm)
Space Required for use: 9 ft x 4 ft (274 cm x 122 cm)
Weight Capacity: 500 lb (227 kg) as tested by Concept2\*

\*300 lb (135 kg) as tested per European Stationary Fitness Equipment Testing Standard EN 20957-7

#### RowErg Assembly BOX 1



#### RowErg Assembly & Tall Legs Retrofit **BOX 2**







Questions? Comments? Problems?

Contact Concept2 directly at 800.245.5676 (US and Canada) Or visit us online: concept2.com

Concept2, Inc. 105 Industrial Park Drive Morrisville, Vermont USA 05661 concept2.com/contact

1021















#### **How to Use the Device Holder**





### TALL LEGS RETROFIT INSTRUCTIONS (Refer to page 1, "Box 2" for parts list)