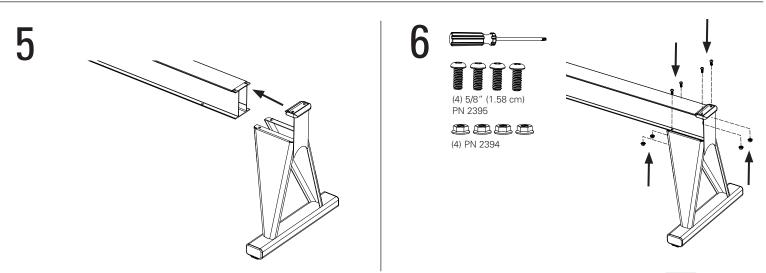

# ROWERG WITH TALL LEGS ASSEMBLY - PAGE 2 TALL LEGS RETROFIT - PAGE 4



Weight: 68 lb (31 kg)
Dimensions: 8 ft x 2 ft (244 cm x 61 cm)
Space Required for use: 9 ft x 4 ft (274 cm x 122 cm)
Weight Capacity: 500 lb (227 kg) as tested by Concept2\*

\*300 lb (135 kg) as tested per European Stationary Fitness Equipment Testing Standard EN 20957-7

#### RowErg Assembly BOX 1



#### RowErg Assembly & Tall Legs Retrofit **BOX 2**







Questions? Comments? Problems?

Contact Concept2 directly at 800.245.5676 (US and Canada) Or visit us online: concept2.com

Concept2, Inc. 105 Industrial Park Drive Morrisville, Vermont USA 05661 concept2.com/contact

1021















#### **How to Use the Device Holder**





### TALL LEGS RETROFIT INSTRUCTIONS (Refer to page 1, "Box 2" for parts list)